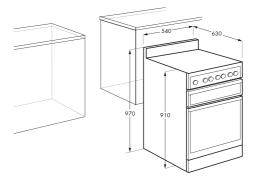

## Features

- Ceramic stove top
- Class-leading capacity
- Handy separate grill
- Easy-clean convenience
- Modern stainless steel finish

IMPORTANT These dimensions are a guide only. All measurements are in millimetres (mm). For complete installation instructions, refer to the manual provided with product.

## Product Dimension

Total height (mm) - 970, Total width (mm) - 540, Total depth (mm) - 630