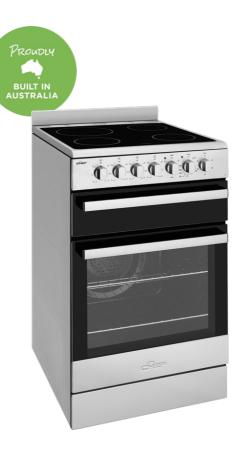

## CFE547SBB

54cm stainless steel freestanding oven with fan forced oven, timer, light, separate electric grill and electric cooktop with ceramic glass.

## Features

- Ceramic stove top
- Class-leading capacity
- Handy separate grill
- Easy-clean convenience
- Modern stainless steel finish

IMPORTANT These dimensions are a guide only. All measurements are in millimetres (mm). For complete installation instructions, refer to the manual provided with product.